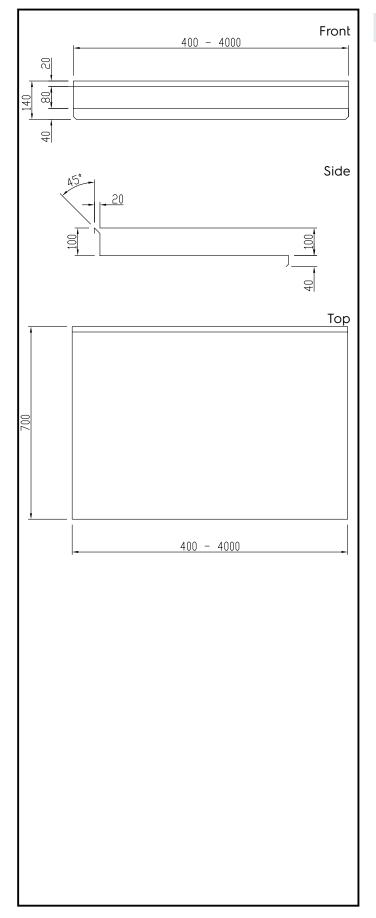

# Electrolux PROFESSIONAL

Modular Preparation 2700 mm Work Top with Upstand

|                                                                                                                                                                                                                                                                                                                                                                                                                                                                                                                         | <ul> <li>Main Features</li> <li>Special shaped front and rear profiles without burrs to avoid water leakage on modules below.</li> <li>Extremely easy to clean thanks to the large and smooth seamless surface with Scotch-Brite finishing.</li> <li>Construction</li> <li>304 AISI stainless steel worktop (CrNi 18/10) 40 mm high, 15/10 (16 gauges) thickness.</li> <li>18mm under panel made of sound deadening material according to E1 European specifications.</li> <li>Front and rear lengthwise stainless steel c-channel reinforcement, 15/10 (16 gauges).</li> <li>For a work height of 900 mm, worktops can be mounted on: solid bracket, solid bracket plus 50x50mm legs, 710 mm ambient, hot, refrigerated or freezer units with hinged doors or telescopic drawers, placed on oversized (65x65mm) or 150mm high feet (0/+90mm adjustable in height).</li> <li>Fully welded and polished corners.</li> <li>100 mm boxed heavy duty splashback with a 45° degrees top angle, folded directly from the worktop, has fully welded sides and rear part completely covered by stainless steel profile to avoid water spillage on modules below.</li> </ul> |
|-------------------------------------------------------------------------------------------------------------------------------------------------------------------------------------------------------------------------------------------------------------------------------------------------------------------------------------------------------------------------------------------------------------------------------------------------------------------------------------------------------------------------|---------------------------------------------------------------------------------------------------------------------------------------------------------------------------------------------------------------------------------------------------------------------------------------------------------------------------------------------------------------------------------------------------------------------------------------------------------------------------------------------------------------------------------------------------------------------------------------------------------------------------------------------------------------------------------------------------------------------------------------------------------------------------------------------------------------------------------------------------------------------------------------------------------------------------------------------------------------------------------------------------------------------------------------------------------------------------------------------------------------------------------------------------------------------|
| 121165 (TPLA27A) Work Top with upstand<br>2700mm                                                                                                                                                                                                                                                                                                                                                                                                                                                                        | Optional Accessories• Drop-in soaking unit<br>800x500x350mmPNC 855216                                                                                                                                                                                                                                                                                                                                                                                                                                                                                                                                                                                                                                                                                                                                                                                                                                                                                                                                                                                                                                                                                               |
| Short Form Specification                                                                                                                                                                                                                                                                                                                                                                                                                                                                                                | <ul> <li>Single plastic drain syphon 1,5<br/>" for work tables with bowl</li> <li>Drop-in Bowl and right-hand<br/>drainage 400x400x200mm</li> <li>PNC 855800 □</li> </ul>                                                                                                                                                                                                                                                                                                                                                                                                                                                                                                                                                                                                                                                                                                                                                                                                                                                                                                                                                                                           |
| Item No.<br>The 40mm high worktop in 304 AISI stainless steel, incorporates an 18mm<br>under panel made of sound deadening material. Front and rear longitudinal<br>stainless steel c-channel reinforcement. Special shaped front profile, without<br>burrs, to avoid water leakage. Fully welded and shapely polished corners.<br>100mm boxed heavy duty splash back with a 45° top angle and fully welded<br>sides. Work tops can be mounted on brackets, legs or bases in order to obtain<br>a work height of 900mm. | <ul> <li>Drop-in Bowl and right-hand<br/>drainage 600x500x250mm</li> <li>Side upstand, h=100mm</li> <li>Bowl Skirting (400x400x200) for<br/>cantilever execution</li> <li>Bowl Skirting (600x500x250) for<br/>cantilever execution</li> <li>Bowl Skirting (2x600x500x250) pNC 855808</li> <li>for cantilever execution</li> <li>Stainless steel square tube wall<br/>bracket</li> <li>Stainless steel square tube wall<br/>bracket</li> <li>Stainless steel wall bracket with<br/>squared leg 50x50mm</li> <li>Drop-in Bowl and left-hand<br/>drainage 400x400x200mm</li> <li>Drop-in Bowl and left-hand<br/>drainage 600x500x250mm</li> <li>False bottom for right hand<br/>600x500mm Bowl</li> <li>False bottom for left hand<br/>600x500mm Bowl</li> <li>PNC 895110</li> </ul>                                                                                                                                                                                                                                                                                                                                                                                   |
| APPROVAL:                                                                                                                                                                                                                                                                                                                                                                                                                                                                                                               |                                                                                                                                                                                                                                                                                                                                                                                                                                                                                                                                                                                                                                                                                                                                                                                                                                                                                                                                                                                                                                                                                                                                                                     |

#### Key Information:

| External dimensions, Width:  |         |
|------------------------------|---------|
| 121165 (TPLA27A)             | 2700 mm |
| External dimensions, Depth:  | 700 mm  |
| External dimensions, Height: | 140 mm  |
| Upstand Dimensions, Height:  | 100 mm  |
| Upstand Dimensions, Radius:  | 90°     |
| Worktop thickness:           | 40 mm   |
| Net weight:                  | 86 kg   |
|                              |         |